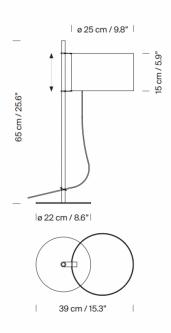

#### PRODUCT SPECIFICATION

Light Source: 1 x Max 4.5W E27 LED (included)

IP Code: 20

**Dimming:** Integrated on/off switch on product.

Dimensions: Shade: Ø25cm

Shade Height: 15cm Base: Ø22cm Height: 65cm Depth: 39cm