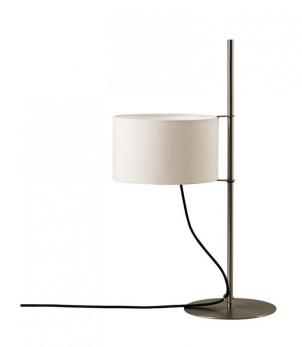

### TMD Table Lamp by Santa & Cole

The Santa & Cole TMD Table Lamp was designed after the success of the TMM floor lamp, another design by Miguel Mila. The TMD instead has a metallic structure, unlike the TMD's wooden one, and a circular base instead of a cross one. As with other lights in the collection, the shade is height adjustable, utilising a simple rubber ring to affix the shade at the desired height; the concept is based on how a flag is raised on a mast. To switch on the light, all you have to do is pull the cable lightly.

The linen lampshade of the TMD Table Lamp creates a calming ambience, producing a warm diffused glow. The adjustable shade grants you the ability to personalise the ambience in your space. With a lower shade the TMM produces a more direct illumination, whereas at a higher setting it emits a wider and more calming glow across the surface below. Whether it's on the desk, a table or the floor, the Santa & Cole TMD Table Lamp delivers aesthetic charm and illumination.