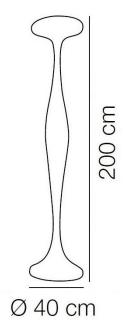

#### PRODUCT SPECIFICATION

Light Source: 1 x Max 100W E27 (excluded)

+

3 x Max 40W E14 (excluded)

IP Code: 20

**Dimming:** In line dimmer included on cable.

Dimensions: Height: 200cm

Base: Ø40cm