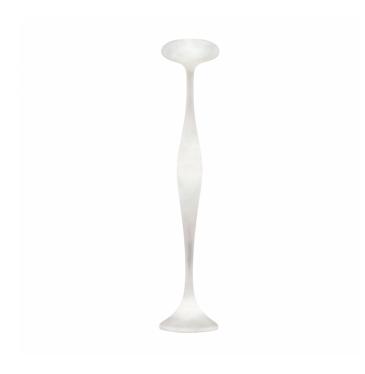

## KDLN E.T.A. Floor Lamp

The E.T.A floor lamp was designed by Guglielmo Berchicci and has become one of his most iconic designs. Formed of ecological fiberglass molded into its stunning shape. This lamp is available in a selection of vibrant colours such as white and orange. This floor lamp has been made iconic through its appearances in movies and TV, the striking design is easily recognisable on and off-camera.

Shaped by hand, the E.T.A floor lamp is described by KDLN as 'a sinuous object flooded with light that seems to arrive from faraway worlds to grace the space it occupies'. Place this iconic lamp in your living space or hallway to make a true design statement.