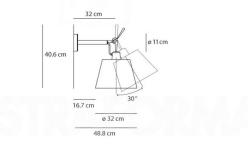

The Tolomeo Diffusore wall lamp is available in three sizes (18, 24, 32) and two finish options, so you can find the right size and colour for your space. The diffuser can rotate up to 30°, as seen in the images and is a stylish choice for bedrooms, lounge, hallways and more. Ideal for private use or hospitality.

32cm - Ø32cm, D:48.8cm, H: 40.6cm

Tolomeo parete diffusore 18 Tolomeo parete diffusore 24

Tolomeo parete diffusore 32