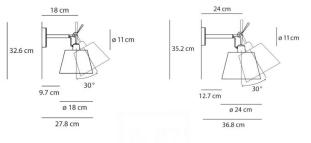

The Tolomeo Diffusore wall lamp is available in three sizes (18, 24, 32) and two finish options, so you can find the right size and colour for your space. The diffuser can rotate up to 30°, as seen in the images and is a stylish choice for bedrooms, lounge, hallways and more. Ideal for private use or hospitality.

### **PRODUCT SPECIFICATION**

Artemide

LA8799

| Light Source: | <b>18cm</b> - max 8W E27 (excluded)<br><b>24cm</b> - max 17W E27 (excluded)<br><b>32cm</b> - max 21W E27 (excluded) |
|---------------|---------------------------------------------------------------------------------------------------------------------|
| IP Code:      | 20                                                                                                                  |
| Dimming:      | Dimmable via mains phase dimming.                                                                                   |
| Dimensions:   | <b>18cm</b> - Ø18cm, D:27.8cm, H:32.6cm<br><b>24cm</b> - Ø24cm, D:36.8cm, H:35.2cm                                  |

32cm - Ø32cm, D:48.8cm, H: 40.6cm

Tolomeo parete diffusore 18 Tolomeo parete diffusore 24

Tolomeo parete diffusore 32