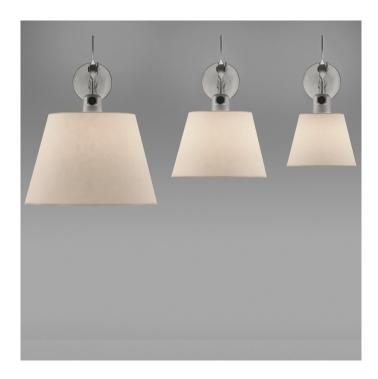

## We currently have limited stock of this item in our <u>Clearance</u> section.

Part of the award winning <u>Artemide Tolomeo collection</u>, the Tolomeo Diffusore wall light was deisgned by Michelle de Luchi and Giancarlo Fassina for Artemide. This wall light is chic and elegant that is timeless and is the epitome of Italian design. The shade has a sleek stem at the top which you can use to tilt the lampshade where you want, whether you need it as a bedside reading light or to line the walls of your hallway.

The Tolomeo Diffusore wall lamp is available in three sizes (18, 24, 32) and two finish options, so you can find the right size and colour for your space. The diffuser can rotate up to 30°, as seen in the images and is a stylish choice for bedrooms, lounge, hallways and more. Ideal for private use or hospitality.