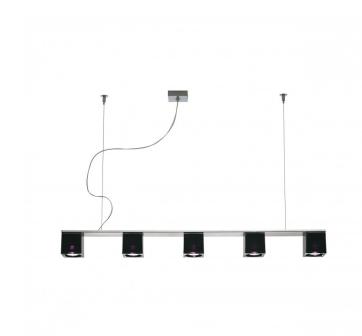

## **Fabbian Cubetto Suspension**

The Fabbian Cubetto Suspension is an evolution of the Cubetto **Pendant** and features five glass diffusers along a linear structure. Cubetto produces a functional and directed downlight that makes it perfect for use above kitchen islands, dining tables, workspaces, reception desks and restaurant or cafe counters.

Pamio Design Studio wanted to create lighting solutions that resembled ice cubes, the "most important natural element". For this reason, the studio utilised crystal glass and metal detailing to produce sleek geometric lamps that create direct illumination, perfect as task lighting. Available in three sleek and minimalistic finishes with chrome detailing this suspension light can easily adapt to a range of stylish contemporary interiors, choose between black, white and crystal glass.