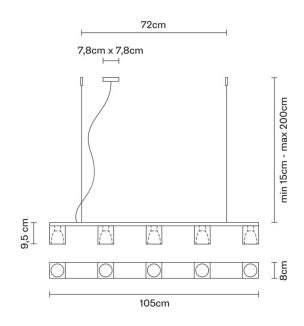

#### PRODUCT SPECIFICATION

Light Source: 5 x Max 48W GU10 LED (excluded)

IP Code:

Dimming: Dimmable via Triac dimming.

Dimensions: Length: 105cm

Height: 9.5cm

Minimum Drop Height: 15cm Maximum Drop Height: 200cm