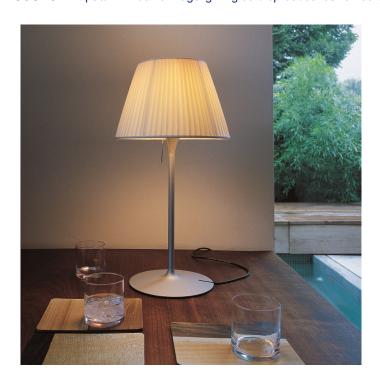

## Romeo Soft Table Lamp by Flos

Exuding understated luxury, the Romeo Soft table lamp, by designer Philippe Starck, is the perfect addition to a cosy living space or reading area. With a high quality, hand pleated silk lampshade, this table lamp provides a beautifully diffused and warm light.

Re-echoing the past without seeming outdated, the Romeo Soft table light is a timeless and elegant design, and features a dimmer switch on the cable, allowing the user to set the mood.

Reinventing classic silhouettes, Starck's Romeo Soft collection also includes a floor lamp. Alternatively, see the glass diffuser version from the Romeo Moon collection.

#### PRODUCT SPECIFICATION

Light Source: 1 x E27 150W max (excluded)

IP Code: 20

**Dimming:** In line dimmer included on cable

Dimensions: Ø34cm shade

22.5cm shade height 67cm height Ø25cm base 180cm cable length