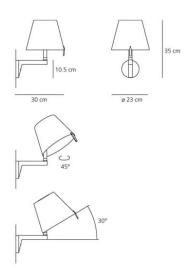

## Melampo Wall Light by Artemide

The final piece of the Melampo collection was designed by Adrien Gardere; who won various awards for the Melampo table and floor lamp. The wall light is suitable for any room and setting but is the perfect bedside companion. The shade of the Melampo wall light is fully adjustable as you can tilt it 30° or rotate it up to 45°, making it a highly versatile lamp that you can adjust and use depending on the task at hand.

#### PRODUCT SPECIFICATION

Light Source: 1 x 6W E14 LED DIM (excluded)

IP Code: 20

**Dimming:** Dimmable via mains phase dimming.

Dimensions: Ø 30 cm shade

35 cm height 30 cm depth

For all sales and technical enquiries, please contact: