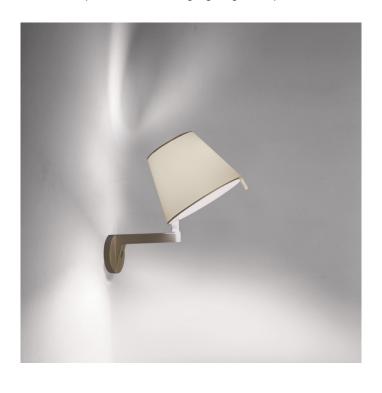

## Melampo Wall Light by Artemide

The final piece of the Melampo collection was designed by Adrien Gardere; who won various awards for the Melampo table and floor lamp. The wall light is suitable for any room and setting but is the perfect bedside companion. The shade of the Melampo wall light is fully adjustable as you can tilt it 30° or rotate it up to 45°, making it a highly versatile lamp that you can adjust and use depending on the task at hand.

Melampo wall light is again available in either a grey structure and shade or a bronze structure with a neutral shade. You can also choose whether you want the lamp to have an integrated on/off switch on the fitting. Explore the Melampo collection which also includes floor and table lamps.