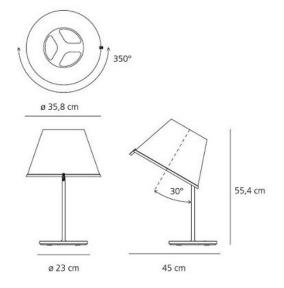

### Artemide Choose Table Lamp

Mattheo Thun reimagined the traditional abat-jour with a modern intake to design the Choose light collection for Artemide. Choose table lamp has a polycarbonate diffuser, which takes a parchment pleated or white paper insert matched with an anthracite grey or chrome base. The lamp emits a diffused soft light and is the companion by your beside, on a shelf or just about anywhere around the home or office space. The diffuser is adjustable as you can tilt upwards or downwards and can rotate up to 350°; thus allowing you to adjust and direct the light to your liking. The Choose family includes two floor lamps, a suspension and a wall light, explore the collection and choose your favourite!

#### PRODUCT SPECIFICATION

Light Source: 1 x 8W E27 LED (excluded) IP Code: 20

| Dimming:    | Non dimmable   |
|-------------|----------------|
| Dimensions: | 55.4 cm height |
|             | 45 cm depth    |
|             | 23 cm base     |
|             | 35.8 cm shade  |