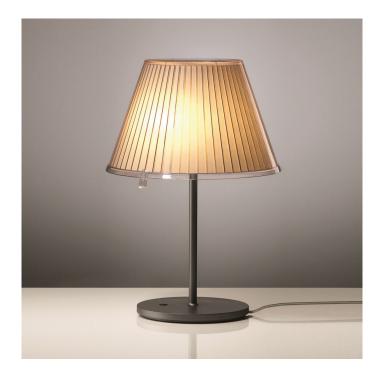

### Artemide Choose Table Lamp

Mattheo Thun reimagined the traditional abat-jour with a modern intake to design the Choose light collection for Artemide. Choose table lamp has a polycarbonate diffuser, which takes a parchment pleated or white paper insert matched with an anthracite grey or chrome base. The lamp emits a diffused soft light and is the companion by your beside, on a shelf or just about anywhere around the home or office space. The diffuser is adjustable as you can tilt upwards or downwards and can rotate up to 350°; thus allowing you to adjust and direct the light to your liking. The Choose family includes two floor lamps, a suspension and a wall light, explore the collection and choose your favourite!