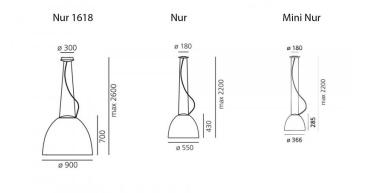

The retrofit Nur pendant lights are available in three sizes, the large Nur 1618, medium Nur and the smallest, Nur Mini. The pendants are available in four colour options, either a matt aluminium or anthracite grey or if you prefer a glossy finish, the Nur and Nur Mini are also available in a gloss white or gloss black colour. The <u>Nur Collection</u> also includes a Nur Mini ceiling light and each application is available in an integrated LED version.

Dimensions: Nur 1618 - Ø90cm, 70cm H, 260cm cable Nur - Ø55cm, 43cm H, 220cm cable Mini Nur - Ø36cm, 28.5cm H, 200cm cable

For all sales and technical enquiries, please contact:

+44 (0)114 263 4266 info@davidvillagelighting.co.uk www.davidvillagelighting.co.uk