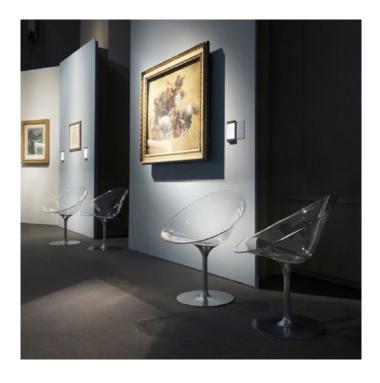

## **Ero/S/ Swivel Chair by Kartell**

A funky swivel chair, the Ero/s/ is a designed by achieved designer Philippe Starck. The chair has an organic, concave, eggshaped seat that is resting on a rotating base. The Ero/s/ is available in white, black or a transparent/crystal version and certainly is a statement.

The Ero/s/ swivel chair fits perfectly into your home, in your living room or dining area. But you can also choose an Ero/s/ chair for office spaces, either in meeting rooms or a waiting area. The quality and choice of material make this Kartell swivel chair a sophisticated and elegant designer piece for all spaces.