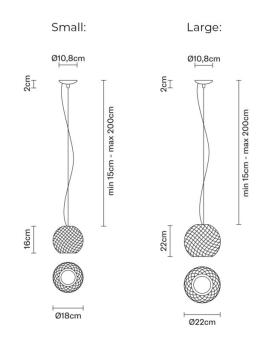

#### PRODUCT SPECIFICATION

Light Source: 1 x Max 60W G9 (excluded)

IP Code:

Dimming: Dimmable via Triac dimming.

Dimensions: Small:

> Shade: 18cm Shade Height: 16cm

Large: Shade: 22cm Shade Height: 22cm

Minimum Drop Height: 15cm Maximum Drop Height: 200cm Ceiling Canopy: Ø10.8cm