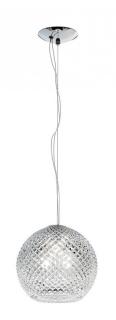

### **Fabbian Diamond Pendant**

The Fabbian Diamond Pendant is an elegant and timeless design by Bridgewell Consulting, who drew inspiration from water specifically the ocean and the patterns it creates on the beach sands. The spherical diffuser is made from hand-ground crystal glass and is available in two sizes. Both variations feature the unique textured glass detailing, immediately catching your eye when turned off and when turned on resulting in a beautiful speckled play of light that is cast across your wall.

A romantic lighting solution for residential and commercial interiors, the Diamond Pendant is a beautiful addition to living spaces, bedrooms kitchens and entryways. It is also a popular lighting solution for larger environments such as hair salons, above shop counters and in hotels.