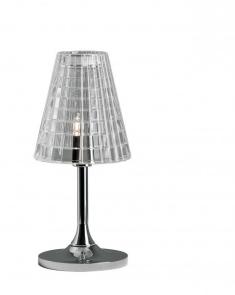

#### **Fabbian Flow Table Lamp**

Designed by Monica Design, the Fabbian Flow Table Lamp creates a unique atmosphere, with the textured glass of the shade emitting playful lighting effects across nearby surfaces. This elegant lighting solution utilises a crystal shade in a conical form with a chrome base, the glass is available in either a transparent or a white finish. Both of these provide varying light outputs - the transparent diffuser emits a bold illumination whilst the illumination projected from the white diffuser is softer and more ambient.