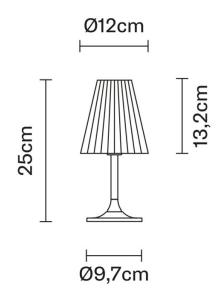

#### PRODUCT SPECIFICATION

IP Code: 20

**Dimming:** In-line on/off switch on the cable.

Dimensions: Shade: Ø12cm

Shade Height: 13.2cm Full Height: 25cm Base: Ø9.7cm