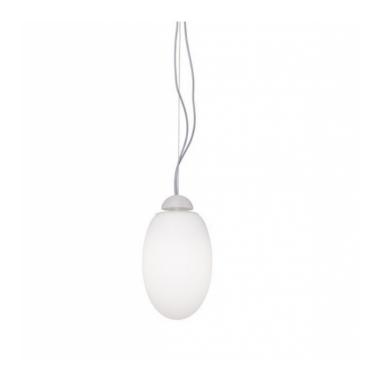

## PRODUCT DESCRIPTION

Designer: Achille Castiglioni

**Brera Suspension by FLOS**. Suspension with acid-etched opal glass diffuser, providing diffused light emission.

Cable Length: 387cms

Brera Suspension Designer: Achille Castiglioni