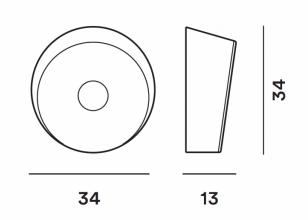

#### **PRODUCT SPECIFICATION**

Light Source: 4 x maw 8W G9 (excluded)

IP Code:20Dimming:Dimmable via mains phase dimming.Dimensions:Ø34cm<br/>13cm depth