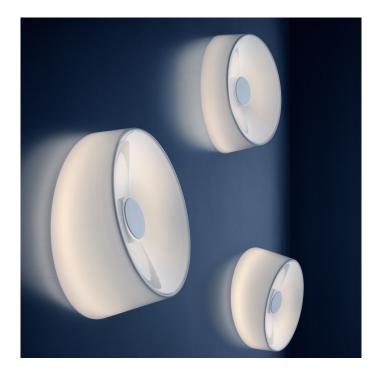

## Lumiere XXL Ceiling/Wall Light by Foscarini

The Lumiere ceiling/wall light is part of the bestselling <u>Foscarini</u> <u>Lumiere collection</u>, designed by Rodolfo Dordoni. Released in 2010, this wall/ceiling light is characterised by its rounded shape, made from gorgeous hand-blown glass, moulded into an asymmetrical shape.

The glass diffuser creates a soft glow that spreads far, providing a warm light throughout the room. Available in 2 subtle finishes, white or cool grey, this ceiling/wall light can fit into any design scheme, being stylish and unimposing at the same time. You can use several to create a bigger illumination or use one in smaller spaces to effectively light the room. This light is also available in a smaller size, the Lumiere XXS, so you could mix and match sizes to create an intriguing cluster or use for even smaller interiors.