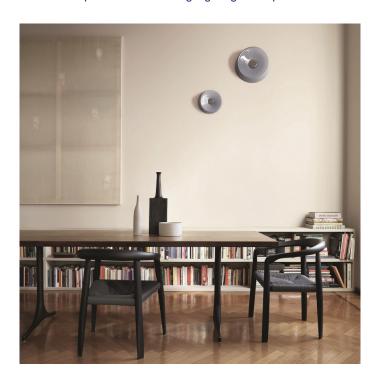

## Lumiere XXS Ceiling/Wall Light by Foscarini

A versatile and stylish light, the Lumiere XXS ceiling/wall light was released in 2010 as part of the Foscarini Lumiere collection, a bestselling range that started in 1990. Made from hand-blown glass, the wall/ceiling light has an asymmetric shape with rounded and smooth lines. The design is both contemporary and eyecatching looking iconic and interesting in any space.

The Lumiere XXS wall/ceiling lamp can be used in many settings in both homes and commercial spaces as it provides a lovely warm, diffused glow that lights up the room. Available in 2 colours, the light seamlessly slips into any design scheme. Use in multiple or alone to illuminate your interior and for bigger spaces, check out the Lumiere XXL ceiling/wall light online now.