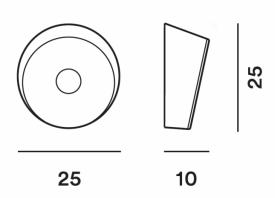

#### PRODUCT SPECIFICATION

Light Source: 3 x max 8W G9 (excluded)

IP Code: 20

**Dimming:** Dimmable via mains phase dimming.

Dimensions: Ø25cm

10cm depth

For all sales and technical enquiries, please contact: