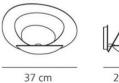

#### PRODUCT SPECIFICATION

Light Source: 1x max 11W R7s (excluded)

IP Code: 20 **Dimming:** Dimmable via mains phase dimming. Dimensions: 37 cm width 22 cm depth 25 cm height

25 cm

22 cm