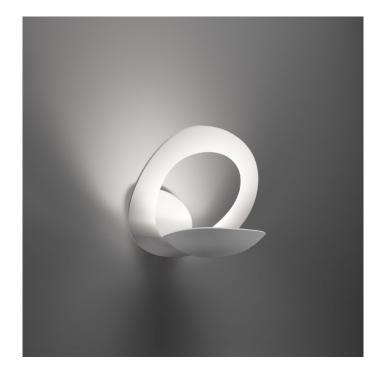

## **Pirce Ceiling Wall Light by** Artemide

This sculptural and contemporary design by Giuseppe Maurizio Scutellà for Artemide, this is the wall version of Pirce light, an extension to the existing Pirce range. When illuminated, light is cast upwards to give an indirect glow - emphasising the white halo above and travelling through its centre for an atmospheric spectacle. Its distinct composition creates a magical effect with the lamp itself placed in the horizontal dish.

The sculptural, irregular laser cut discs of the Pirce Wall Light give a brilliant display of upward, indirect light, finished in painted aluminium.

See the rest of Artemide's Pirce Collection.