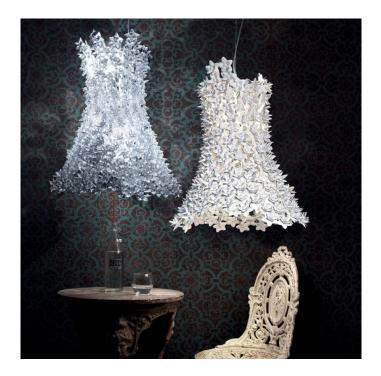

## **Bloom Long Pendant by Kartell**

The Bloom pendant, part of the Bloom collection, is a lavish designer light by Ferruccio Laviani. The pendant is formed by a tubular polycarbonate body, covered with numerous flowers and petals. A collection of small lights, within the structure, emits the light through the petals which then refracts from its multifaceted surfaces to then fill the room with hundreds of reflections.

The Bloom pendant looks majestic on its own, but you can also combine it with other pendant lights of the Bloom collection and create your own floral clusters. The Bloom is availlable in 4 colours, crystal, white, black or black/pink. One can say the Bloom is a modern and funky interpretation of the classic lamp, creating a shiny splendour in the room.