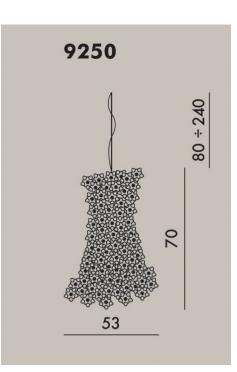

## PRODUCT SPECIFICATION

Light Source: 9 x 4.5W LED G9 (included)

20

IP Code:

Dimming: Dimmable via mains phase dimming

Dimensions: 70cm height

Ø 53cm 80-240 cm drop

For all sales and technical enquiries, please contact: