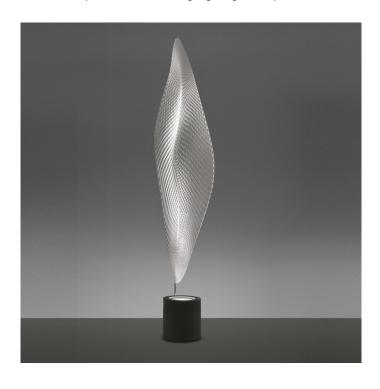

# **Artemide Cosmic Leaf Floor Lamp**

David Village Lighting

SOURCE: https://www.davidvillagelighting.co.uk/product/artemide-cosmic-leaf-floor-lamp/5594

## **Cosmic Leaf by Artemide**

Instantly recognised as one of Ross Lovegrove's designs, the Cosmic Leaf lamp has a natural flow as if frozen in time. The choice of material attributes the lamp to an almost digital, if not cosmic form. Lovegrove commented on the lamp which he describes as "embedded with scales like a reptile or an insect that absorb light and shadow on their body to attract a mate". Cosmic Angel is a trued work of art, a sculpture that emits direct light, refracted on a leaf-like surface.