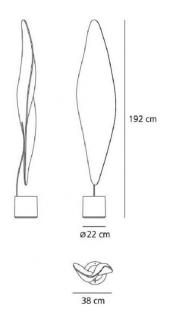

#### PRODUCT SPECIFICATION

Light Source: 1 x 8.5W LED G53 (excluded)

IP Code: 20

**Dimming:** Non dimmable. **Dimensions:** 192 cm height

Ø 38 cm width 22.2 cm base

For all sales and technical enquiries, please contact: