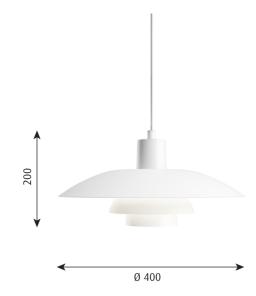

#### PRODUCT SPECIFICATION

Light Source: 1 x Max 11W E27 LED (excluded)

IP Code: 20

**Dimming:** Dimmable via mains phase dimming.

Dimensions: Shade: Ø40cm

Shade Height: 20cm

For all sales and technical enquiries, please contact: