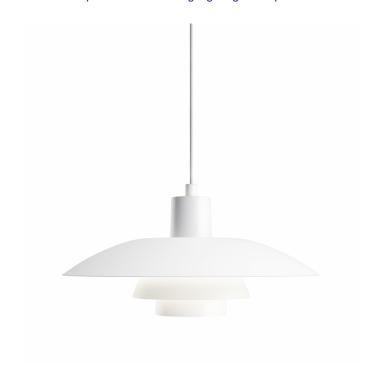

## Louis Poulsen PH 4/3 Pendant

# PH 4/3 Pendant Light by Louis Poulsen

The PH 4/3 pendant is an elegant and classic light that provides a warm light that both fills the room and directs downwards. The pendant light is made from a clever 3 shade system that was first designed by Poul Henningsen in 1925-26. The lampshade allows a glare-free glow that emanates outwards by concealing the light source. The design is timeless and will never go out of style, being a wonderful piece for any space.

The downward glow of the PH 4/3 pendant light makes it wonderful for using over tables and surfaces, looking particularly chic in kitchens and dining areas. The pendant can be used in many settings, however, and is suitable for both homes and commercial spaces.