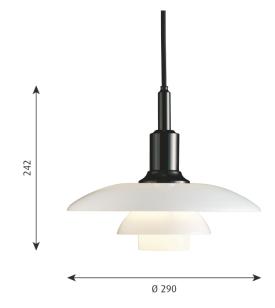

#### PRODUCT SPECIFICATION

Light Source: 1 x Max 10W E27 LED (excluded)

IP Code: 20

**Dimming:** Dimmable via mains phase dimming.

Dimensions: Shade: Ø29cm

Shade Height: 24.2cm

For all sales and technical enquiries, please contact: