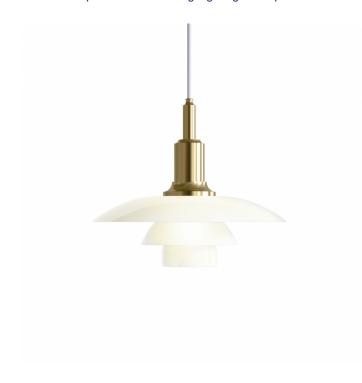

# PH 3/2 Pendant Light by Louis Poulsen

Based on a design by Poul Henningsen, the PH 3/2 pendant is a beautiful light that has a vintage and timeless look. The lampshade is made from 3 separate glass parts, a system developed by Henningsen in 1925. He sought to create a shade that would conceal and diffuse the light source throughout the room.

The pendant light has a wonderful silhouette and is available in 3 colour finishes to find the right match for your space. The PH 3/2 pendant light can be used alone in smaller rooms or in multiple in larger rooms to create a warm and comfortable atmosphere. You can also mix and match colours to create variety or put into clusters to make a magnificent light feature.