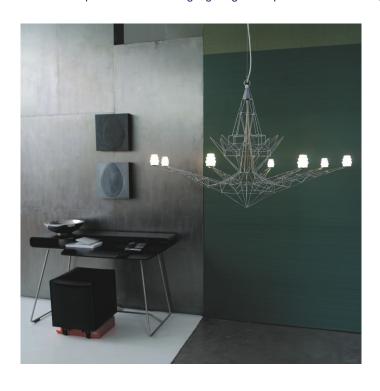

# Lightweight Pendant Light by Foscarini

The Lightweight pendant is a stunning and showstopping light designed by iconic designer Tom Dixon. The frame is made from anodized metal, shaped and constructed to resemble the 3D development of a crystal. There are 8 light sources that sit on the end of each arm, encased by a hand-blown diffuser to create a soft and warm glow.

The Lightweight pendant light is a modern and stylish chandelier, that looks grand and graphic in any space. Perfect for larger rooms and high ceilings, this pendant is wonderful for making a statement in a contemporary way. Walking the fine line between tradition and innovation, this chandelier light is made with top quality craftsmanship that is unparalleled.