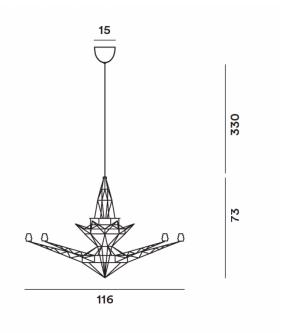

#### PRODUCT SPECIFICATION

Light Source: 8 x G4 12V 2W max (excluded)

IP Code: 20

Dimming: Non-dimmable

Dimensions: Ø116cm

73cm height Ø15cm ceiling rose 330cm drop

For all sales and technical enquiries, please contact: