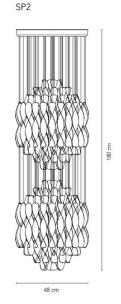

#### PRODUCT SPECIFICATION

Light Source: 2 x max 60W E27 (excluded)

IP Code: 20

Dimming: Dimmable via mains phase dimming

Dimensions: 180 cm height

Ø48 cm

For all sales and technical enquiries, please contact: