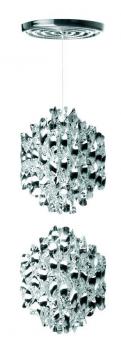

## **Verpan Spiral SP2 Pendant**

The Verpan Spiral SP2 Pendant was designed by Verner Panton and features delicately strung metallic pieces which form two clusters that beautifully diffuse and reflect light into the surroundings. This playful design interacts with it's surroundings in a unique way that makes this light a contemporary design classic. The combination of light, movement and reflections within the design of this pendant light means that it can elevate any décor.

The Verpan Spiral SP2 Pendant is available in two finishes which are gold and silver. Both of these metallic finishes easily compliment any environment and can be simply integrated into multiple interiors.