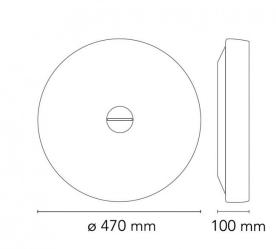

### **PRODUCT SPECIFICATION**

Light Source:5 x max 40W G9 (excluded)IP Code:40Dimming:Dimmable via mains phase dimmingDimensions:Ø47cm<br/>10cm depth