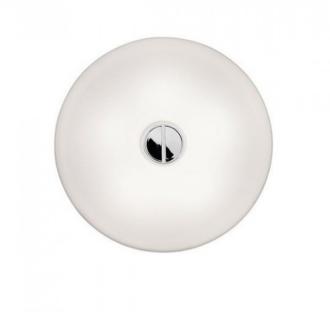

## Button HL Ceiling/Wall Light by Flos

The Button HL wall/ceiling light is a versatile luminare suitable for both wall and ceiling mounting. Designed by Piero Lissoni for Flos in 2004, the Button HL's aesthetic is guided by creating more from less, appearing uncomplicated while performing a versatile function.

Providing a direct yet diffused light, the simplistic and elegant ceiling/wall lamp is ideal for illuminating hallways, stairs and entrances. The Button collection of lights also includes the mini size.