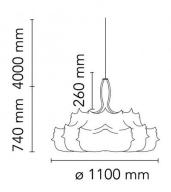

## PRODUCT SPECIFICATION

Light Source: 1 x max 250W E27 (excluded)

IP Code: 20

**Dimming:** Dimmable via mains phase dimming

Dimensions: Ø110cm

74cm height 400cm cable length

For all sales and technical enquiries, please contact: