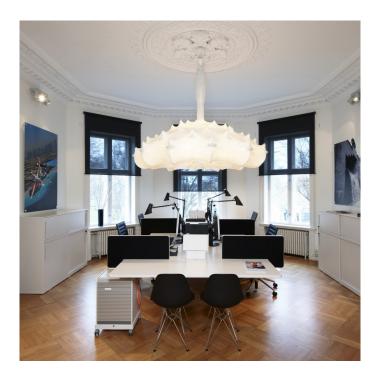

## **Zeppelin Pendant Light by Flos**

The Zeppelin pendant light, created by designer Marcel Wanders, is a stand out suspension providing diffused light. Wanders' design aesthetic, which combines bold innovation with a nod to vintage style, is clearly evident in the Zeppelin pendant taking a traditional candelabra shape and reinventing it into something compellingly new.

Constructed from white powder coated steel structure, the Zeppelin pendant lamp is then sprayed with the unique Flos white "Cocoon" resin, creating the astonishingly beautiful diffuser, which is then sprayed with a transparent protective coating. The pendant also has a faceted globe at the lower centre made from crystal lustre which adds a whimsical sparkle to this cutting-edge design. This pendant light makes for a stunning lighting addition to restaurants, hotel lobbies and homes with high ceilings.