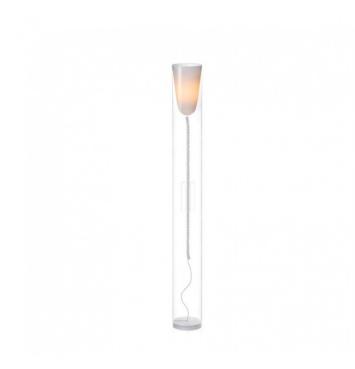

# **Kartell Toobe Floor Lamp**

Based on an innovative method, the Toobe family are the first made with a PMMA extruded tube. This technique creates a smoked, faded effect on the top part of the tube which allows for a special diffused light within the tubular body. Together with an energy saving light bulb, with the ability to last up to 10x more and consume 5x less energy.

A small opening on the tube functions as a handle, allowing you to transfer the lamp easily and efficiently. The Toobe floor lamp emits a soft and warm light and adds a subtle hue to the room. The Toobe is also available as a Table Lamp.