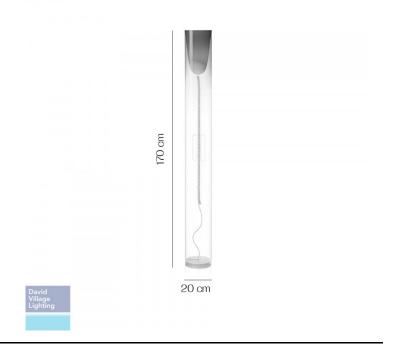

### PRODUCT SPECIFICATION

Light Source: 1 x 15W E27 LED (included)

IP Code:

Dimensions: 170 cm height

Ø 20 cm

For all sales and technical enquiries, please contact:

+44 (0)114 263 4266

info@davidvillagelighting.co.uk