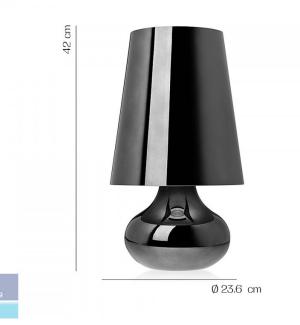

# Kartell Cindy Table Lamp

A typical 70s design, the Cindy with its tear drop shaped base and conical lampshade in metallic colours, is a colourful choice for your home. The metallic and shiny surface is what adds to its beauty while giving it that modern kick it needs.

With a reflecting surface, in 6 metallic colours (violet, fuchsia pink, dark gold, gun metal and platinum) the Cindy lamp creates numerous iridescent reflections. Ferruccio Laviani is the designer behind this retro table lamp, who envisioned to bring a designer lighting that would complement any space.

#### PRODUCT SPECIFICATION

| Light Source: | 1 x 15W E27 LED (included) |
|---------------|----------------------------|
| IP Code:      | 20                         |
| Dimming:      | Non-dimmable               |
| Dimensions:   | Ø 23.6 cm<br>42 cm height  |