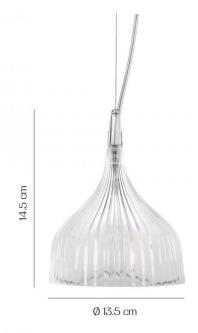

## PRODUCT SPECIFICATION

**Light Source:** 1 x 5W E14 LED (included)

IP Code:

Dimming: Dimmable via mains phase dimming.

Dimensions: Ø13.5cm

14.5cm height

20-220cm cord length