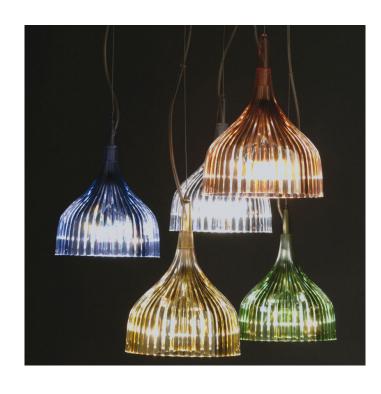

## E' Pendant by Kartell

Part of the E' light collection, characterised by simple lines and an essential design, the E' suspension pendant brings a subtle colouration to the room. The pendant is made of a pleated plastic lampshade and a chrome ceiling rose and has an adjustable height between 20 cm and 2.20 m.

The E' Pendant is available in transparent colours of crystal, rose yellow, and light blue and in two matte colours of solid white and black. The light works perfectly both commercially and at home, and the variety of colours means that you can purchase several to create a fun and striking colour scheme. The adjustable height allows you to create light clusters resulting in a dynamic and eyecatching shape which could work well as an interesting but subtle spotlight, a showstopping feature light or as a ceiling covered masterpiece.