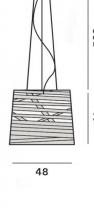

## Tress Large Pendant Light by Foscarini

The Tress large pendant is made from a special combination of resin tape and fibreglass, a new material created from the collaboration between Marc Sadler and Foscarini. The large pendant has a wonderful woven pattern that gives it a rustic and handmade quality whilst maintaining a contemporary and modern aesthetic.

#### PRODUCT SPECIFICATION

Light Source: 1 x R7s 160W max (excluded)

IP Code:

Dimming: Dimmable via mains phase dimming

Dimensions: Ø48cm shade

> 41cm shade height 320cm drop

For all sales and technical enquiries, please contact: