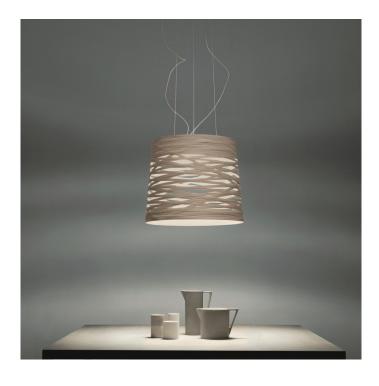

## Tress Large Pendant Light by Foscarini

The Tress large pendant is made from a special combination of resin tape and fibreglass, a new material created from the collaboration between Marc Sadler and Foscarini. The large pendant has a wonderful woven pattern that gives it a rustic and handmade quality whilst maintaining a contemporary and modern aesthetic.

The Tress large pendant light emits a downward light that is perfect for hanging over tables and produces a warm glow to illuminate the space. Available in three chic colours, white, black or greige (a mix of beige and grey), this pendant light will suit many design schemes and interiors. Use alone or cluster in multiples to create a dynamic look. Also pair with other lights from the Foscarini Tress collection to create a consistent lighting scheme throughout your space.