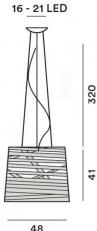

#### PRODUCT SPECIFICATION

Light Source: 1 x R7s 160W max (excluded)

IP Code:

Dimming: Dimmable via mains phase dimming

Dimensions: Ø48cm shade

> 41cm shade height 320cm drop

For all sales and technical enquiries, please contact: