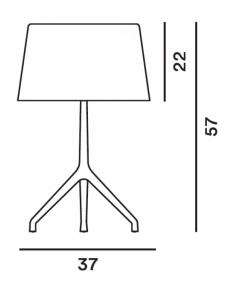

#### PRODUCT SPECIFICATION

Light Source: 1 x G9 33W max (excluded)

IP Code: 20

**Dimming:** In line dimmer included on cable

Dimensions: Ø37cm

22cm shade height 58cm height

For all sales and technical enquiries, please contact: