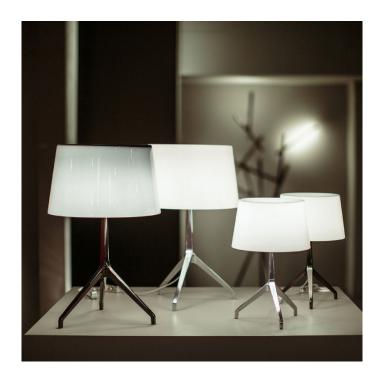

## Lumiere XXL Table Lamp by Foscarini

19 years after the release of the iconic <u>Lumiere table lamp</u>, designer Rodolfo Dordoni and Foscarini have reinterpreted the light to bring the Lumiere XXL table lamp. With sleek, clean lines, the metal base has lovely angled legs paired with a chic glass lampshade, updating the previous Lumiere design.

The Lumiere XXL table light can be used in many settings as it produces a gorgeous, warm glow that will fill the room. The glass diffuses the light and the inside of the lampshade is white to reflect the light softly. The table lamp also comes with a dimmer switch so you can create just the right cosy atmosphere. The XXL table light is available in a smaller size, the XXS table lamp, and with the choice of 2 base colours, aluminium or black chrome and 2 shade colours, white or cool grey, you can find the right finish to match your interior.