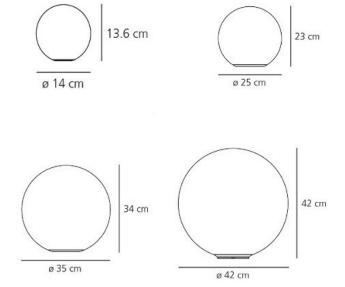

Dimming: Microswitch dimmer on all sizes except the 14cm

which is non-dimmable

Dimensions: Dioscuri 14 - Ø14 cm x H 13.6cm

**Dioscuri 25** - Ø25cm x H 23cm **Dioscuri 35** - Ø35cm x H 34cm **Dioscuri 42** - Ø42 cm x 42cm