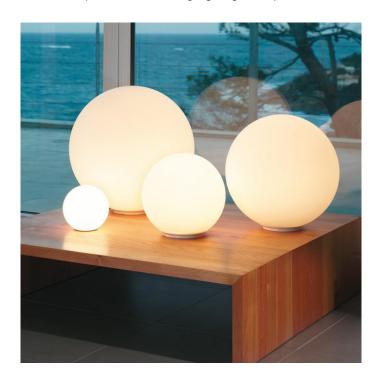

## **Artemide Dioscuri Table Lamp**

The Dioscuri Table Lamp is a minimalist design by Michelle de Lucchi for Artemide available in 4 sizes. The Dioscuri illuminates any interior with simple elegance and harmonious light with its hand-blown opal glass which gives a smooth, satin finish.

This classic Artemide design is ideal for those who prefer subtle style over a bold, striking design. However, Artemide's Dioscuri provides the ability to create unique clusters using different sizes, so although one alone is discrete, many can create a statement.