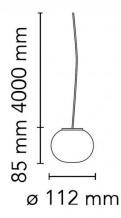

## PRODUCT SPECIFICATION

Light Source: 1 x max 25W G9 (excluded)

IP Code: 20

**Dimming:** Dimmable via mains phase dimming

Dimensions: Ø11.2cm shade

8.5cm shade height

400cm drop

For all sales and technical enquiries, please contact: