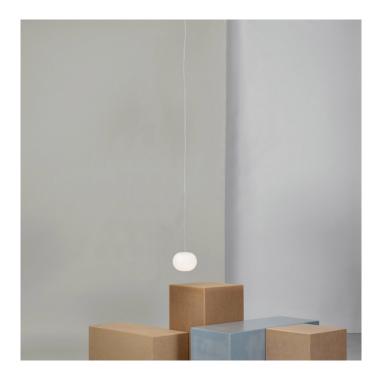

## **Glo-Ball Mini Suspension by Flos**

We currently have limited stock of this item in our <u>Clearance</u> section.

At just 11.2cm, the Mini Glo-Ball pendant by is the smallest in the Glo-Ball suspension series. Although miniature in size, it retains Glo-Ball's characteristic features of a spherical glass diffuser in a white opal colour which appears as a floating orb when switched on.

The opal glass provides diffused light which fills the room without giving any glare. The Glo-Ball Mini pendant light is ideal for smaller spaces or displayed as part of a cluster of Glo-Ball pendants of the same or varying sizes. The Flos Glo-Ball collection also includes a range of ceiling, wall, table, floor and suspension lights.