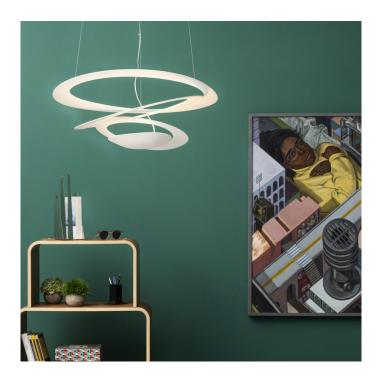

# Pirce Ceiling Suspension by Artemide

This sculptural and contemporary design by Giuseppe Maurizio Scutellà for Artemide, this is the original suspension version of Pirce light, an extension to the existing Pirce range. Opening out of a slim disk are fluttering spirals, which fall gently downwards, creating magical effects of form and light in flowing twirls.

In the Pirce Suspension the lamp itself is placed in the lower dish of the light casting illumination upwards to give indirect light emission making this light by Artemide not only a special light source but also a unique piece of ceiling art. This Pirce Suspension is the original full size version of Artemide's Pirce light. Its more impactful size makes it ideal for large feature spaces in residential or commercial settings alike as it provides a bold and exciting centerpiece.