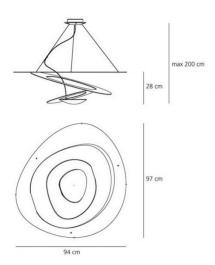

#### PRODUCT SPECIFICATION

Light Source: 1x max 11W R7 (excluded)

IP Code: 20

**Dimming:** Dimmable via mains phase dimming.

Dimensions: 94 cm width

97 cm length 28 cm height 70-200 cm drop