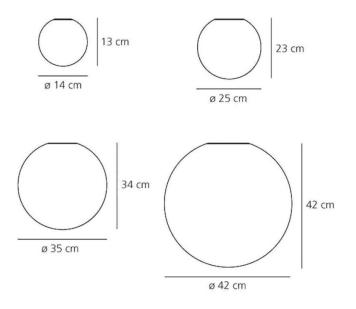

### **PRODUCT SPECIFICATION**

Artemide

LA8118

| Light Source: | Dioscuri 14 - 1 x 4W E14 LED (excluded)<br>Dioscuri 25 - 1 x 15W E27 LED (excluded)<br>Dioscuri 35 - 1 x 21W E27 LED (excluded)<br>Dioscuri 42 - 1 x 21W E27 LED (excluded) |
|---------------|-----------------------------------------------------------------------------------------------------------------------------------------------------------------------------|
| IP Code:      | 44-65                                                                                                                                                                       |
| Dimming:      | Dimmable via mains phase dimming.                                                                                                                                           |
| Dimensions:   | Dioscuri 14 - Ø14 cm x H 13.6cm<br>Dioscuri 25 - Ø25cm x H 23cm<br>Dioscuri 35 - Ø35cm x H 34cm<br>Dioscuri 42 - Ø42 cm x 42cm                                              |