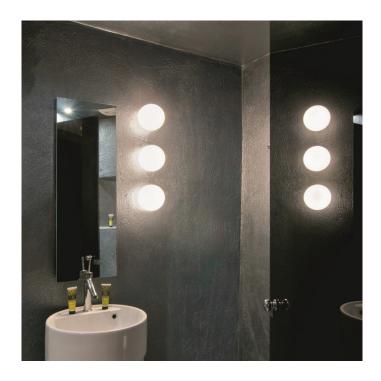

# Artemide Dioscuri Ceiling/Wall Lamp

The Dioscuri Ceiling/Wall Lamp is a minimalist design by Michelle de Lucchi for Artemide available in 4 sizes. The Dioscuri illuminates any interior with simple elegance and harmonious light with its hand-blown opal glass which gives a smooth, satin finish.

This classic Artemide design is ideal for those who prefer subtle style over a bold, striking design. However Artemide's Dioscuri provides the ability to create unique clusters using different sizes, so although one alone is discrete, many can create a statement. With an IP rating allowing you to install it outdoors or in your bathroom (for Dioscuri 25, 35, 42), the Dioscuri Ceiling/Wall Lamp is a truly chic choice for any space in your home. **IP65 rating makes it suitable also for outdoor use. (Only for 25, 35, 42 versions).** 