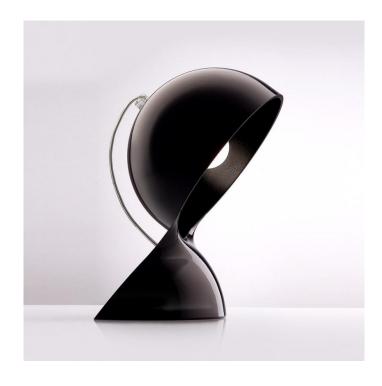

## **Dalu by Artemide**

Dalù was originally designed by Vico Magistretti in 1969. Artemide have launched a re-edition, a tribute to the classic design from the '60s. The table lamp is made from a single polycarbonate form with curves, a true salutation to the era. Dalu table lamp is available in three colour options, orange, white or black. The choice of vivid colour options just adds to the psychedelic and vintage feeling that the Dalu wants to bring into your home.