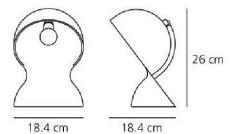

#### PRODUCT SPECIFICATION

Light Source: 1 x 6W E14 LED (excluded)

IP Code: 20

**Dimming:** Non dimmable. **Dimensions:** 26 cm height

18.4 cm width

For all sales and technical enquiries, please contact:

+44 (0)114 263 4266