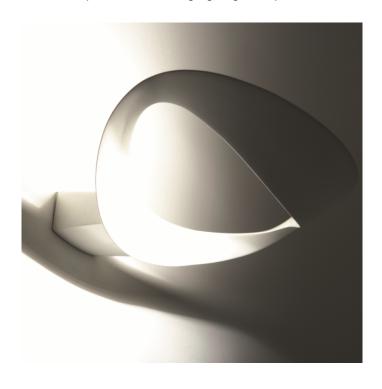

## **Artemide Mesmeri Wall Light**

Eric Sole, the designer, had always been interested in the evolution of raw material he could use for his lighting designs. Sole believes that a lamp should become a living thing, enlighten and comfort us when it's dark outside. The Mesmeri wall light was awarded the iF Product Design and Red Dot Awards in 2006, and the Good Product Design in 2007.

The wall light is distinguished for its sinuous, curving body made from a single piece of aluminium. The light source is hidden inside the body, thus emitting an indirect light. The halogen version of the Mesmeri is available only in a white colour option. Mesmeri LED is also available, in more colours and a choice of colour temperature (2700K or 3000K).