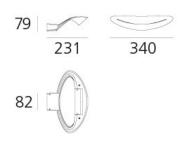

#### PRODUCT SPECIFICATION

Light Source: 1 x 11W LED R7s (excluded)

IP Code: 20

**Dimming:** Dimmable via mains phase dimming.

Dimensions: 34 cm width

22.1 cm depth 7.9 cm height

For all sales and technical enquiries, please contact: