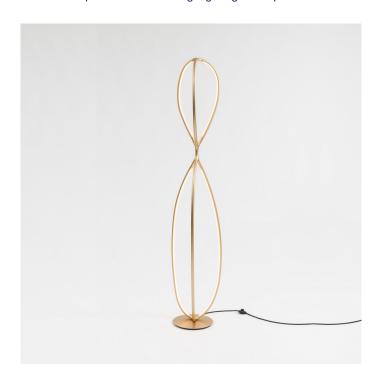

## Arrival LED Floor Lamp App Compatible by Artemide

The Arrival floor lamp was designed by Ludovica + Roberto Palomba as part of the Artemide Arrival collection. With a graceful and dynamic silhouette, the floor light is characterised by three loops that interlace and interact with each other. The structure is made from metal with the integrated LED subtly sitting on the inside, diffused by silicone strips.

The Arrival LED floor light can be used in a wide variety of settings to provide ambient and functional lighting and is available in 2 colours, gold or matt black. The LED floor lamp also comes with a dimmer switch and can also be controlled by the Artemide App which allows you to create specific lighting situations and palettes.