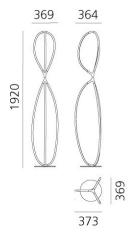

#### PRODUCT SPECIFICATION

**Light** 77W, 3000K, 2422 lumens

Source:

IP Code: 20

Dimming: In line dimmer included on cable and dimmable

via the Artemide app

Dimensions: 36.9cm width

37.3cm depth 192cm height