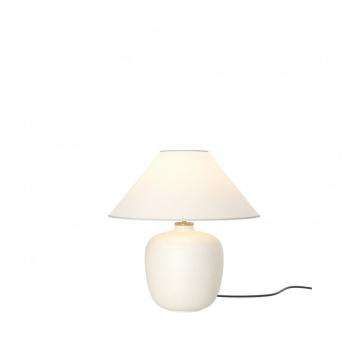

## **Audo Copenhagen Torso Table** Lamp

Designed by Krøyer-Sætter-Larsen exclusively for Audo Copenhagen, the Torso table lamp is designed with contrasts in mind, creating a timeless and graceful aesthetic. The base is made from ceramic and the lampshade is made from an airy linen to produce a seamless combination of solid and lightweight materials.

The Torso table light comes in a two finishes, with a sand or black base which are both paired with an off-white shade, making it perfect for many design schemes and interiors. The sand finish comes in the smaller Size 37, whereas the black finish comes in the larger Size 57. The lampshade also has a touch dimmer on the top for 3 light settings so you can create the exact ambience you need. A gorgeous table lamp, this light will work in any home or work environment to provide a warm and ambient glow.