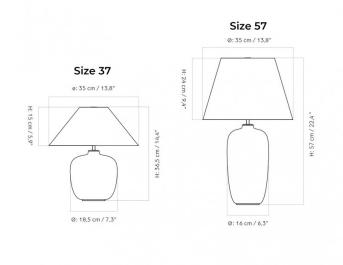

The Torso table light comes in a two finishes, with a sand or black base which are both paired with an off-white shade, making it perfect for many design schemes and interiors. The sand finish comes in the smaller Size 37, whereas the black finish comes in the larger Size 57. The lampshade also has a touch dimmer on the top for 3 light settings so you can create the exact ambience you need. A gorgeous table lamp, this light will work in any home or work environment to provide a warm and ambient glow.

#### PRODUCT SPECIFICATION

Light Source: Size 37 - 1 x max 4W E14 LED (included)

Size 57 - 1 x max 6W E27 LED (included)

IP Code:

**Dimming:** Integrated dimmer on the product

Dimensions: **Size 37:** 

Ø35cm shade 15cm shade height 36.5cm height Ø18.5cm base

Size 57:

Ø35cm shade 24cm shade height 57cm height Ø16cm base

200cm cable length

For all sales and technical enquiries, please contact:

+44 (0)114 263 4266

info@davidvillagelighting.co.uk

www.davidvillagelighting.co.uk