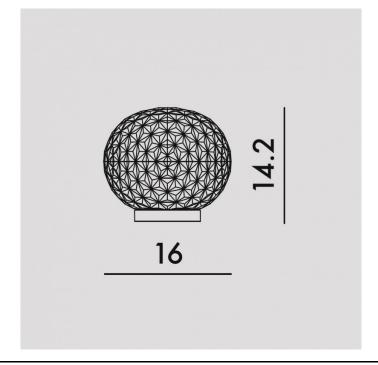

### **PRODUCT SPECIFICATION**

Light Source: 1.6W, 2700K, 210 lumens

IP Code: 20

**Dimming:** Integrated dimmer on the product

Dimensions: Ø16cm

14.2cm height

For all sales and technical enquiries, please contact: