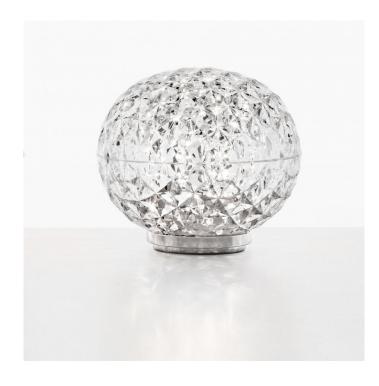

# Mini Planet LED Portable Table Lamp

The newest addition to the Kartell Planet collection, the Mini Planet portable lamp brings the beauty of the range on a small and versatile scale. The LED table lamp has a battery that can be recharged, allowing the user to move the lamp to wherever they wish. The Mini Planet also has an integrated dimmer which is activated by touching the top and has 3 light settings so you can create the right atmosphere for your space.

The Mini Planet LED portable light is available in 3 chic colours, crystal, yellow and smoke, and has a gorgeous geometric aesthetic that makes the light look like a sparkling gem. Use in many settings, both at home and in commercial spaces for useful and ambient lighting that is both mesmerising and functional.