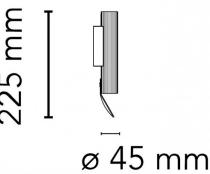

#### PRODUCT SPECIFICATION

| Light<br>Source: | 2 x 12W, 3000K, 597 lumens                                                                                                                       | c             |
|------------------|--------------------------------------------------------------------------------------------------------------------------------------------------|---------------|
| IP Code:         | 65                                                                                                                                               | 2             |
| Dimming:         | Dimmable via Dali dimming/push to make/switch<br>dimming systems. Please consult your electrician,<br>additional wiring may be required on site. | <u>}</u><br>ע |
| Dimensions:      | Ø4.5cm<br>Height: 22.5cm                                                                                                                         | い<br>、<br>、   |