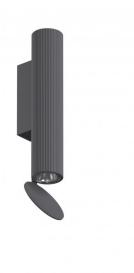

## Flos Flauta Riga 1 LED Wall Light

The Flauta Riga wall light has a sleek and minimalist design and is suitable for both outdoor and indoor use thanks to its 65 IP rating. The wall lamp has a cylindrical silhouette with vertical lines that is reminiscent of classical columns. The light also has an integrated LED light source that is efficient and long-lasting.

The Flauta Riga 1 LED wall lamp is available in 6 colours, white, black, deep brown, forest green, grey and anthracite, so you can find the right finish for your design scheme. You can use indoors to line hallways, as a simple light in a small space or you can use outdoors in patios, gardens or as a welcome home light. Simple and effective, use in domestic or commercial settings.