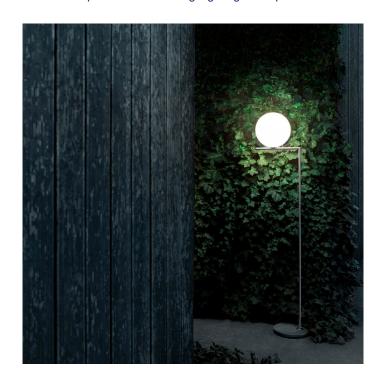

## **IC Outdoor Floor Lamp by Flos**

Designed by Michael Anastassiades, the IC floor lamp is part of the Flos IC collection and is suitable for outdoor use. The lamp is made from metal, with a simple rod structure that holds a spherical glossy glass diffuser that creates an inviting and warm illumination.

The IC outdoor floor light is available in 5 finishes, black, brass, deep brown, stainless steel and matt red burgundy with each finish being paired with a coloured marble base. The floor lamp is also available in 2 sizes so you can find the right look for your space. Use in gardens, terraces, patios or use indoors in lounges, dining rooms and many more for attractive, atmospheric lighting. Complete with a dimmer switch for full control.