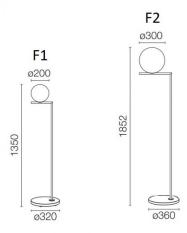

## PRODUCT SPECIFICATION

Light Source: F1 - 1 x max 60W E14 (excluded)

**F2** - 1 x max 205W E27 (excluded)

IP Code:

Dimming: In line dimmer included on cable

Dimensions: F1:

Ø20cm diffuser 135cm height Ø32cm base

F2:

Ø30cm diffuser 185.2cm height Ø36cm base

5m cable length

For all sales and technical enquiries, please contact:

+44 (0)114 263 4266

info@davidvillagelighting.co.uk

www.davidvillagelighting.co.uk