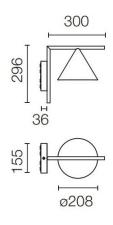

## PRODUCT SPECIFICATION

Light Source: 11W, 2700K, 1055 lumens

11W, 3000K, 1133 lumens

11W, 4000K, 1211 lumens

IP Code: 65

**Dimensions:** Ø20.8cm

30cm depth 29.6cm height

For all sales and technical enquiries, please contact: