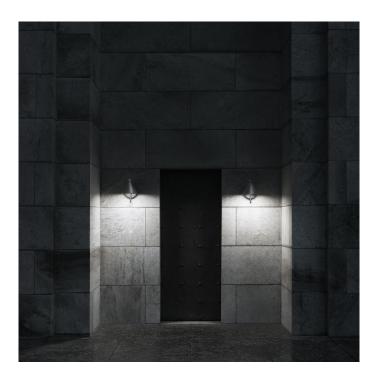

## **Captain Flint Outdoor LED Wall Light by Flos**

The Captain Flint outdoor wall lamp is part of the Flos Captain Flint collection, a range defined by simple and geometric lines. The structure is made from a straight rod that holds the lampshade, seemingly dangling it in mid-air. The shade has a lovely coned shape that allows the light flow to spread evenly and glow downwards, being an inviting and warm illumination.

The Captain Flint LED wall lamp is suitable for outdoor use, being wonderful in gardens, terraces, patios, doorways and many more for a perfect lighting solution. You can choose from 5 different colours and the integrated LED is available in 3 colour temperatures, 2700K (warmest white), 3000K (warm white) and 4000K (cool white).