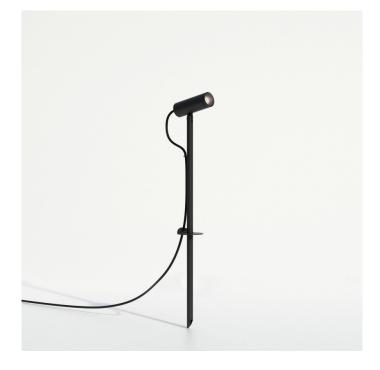

## Myos Outdoor LED Floor Spotlight by Astro

The Myos outdoor floor lamp is a minimalist and simple light that has a directable lampshade to cast a spot light wherever you need in your exterior. The Myos light has a base that can be stuck in the ground and can also be purchased with extension poles so you can adjust the height. The shade can be rotated around 90° and has an integrated LED light source for a long-lasting and effective glow.

The Myos LED outdoor spot light can be used in a wide variety of exteriors, whether you want to light a pathway or line your garden. This floor light is both functional and stylish and will provide an effective and atmospheric glow wherever it is installed.