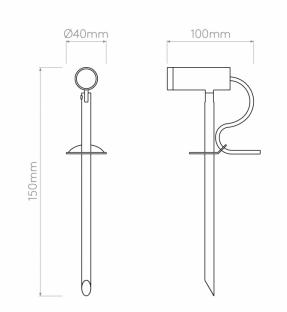

## **PRODUCT SPECIFICATION**

LA10392

| Light Source: | 8W, 3000K, 312 Lumens |
|---------------|-----------------------|
| IP Code:      | 65                    |
| Dimming:      | Non-dimmable.         |
| Dimensions:   | Shade: Ø4cm           |

Shade Length: 10cm Height: 150cm Cable Length: 270cm

For all sales and technical enquiries, please contact:

+44 (0)114 263 4266 info@davidvillagelighting.co.uk www.davidvillagelighting.co.uk