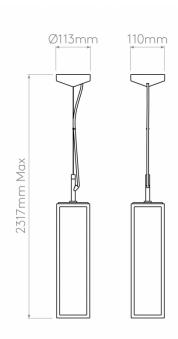

ard collection</u>, a range of lights that modernise the traditional lantern. Made from steel, the pendant light has glass panes which exposes the light bulb, having a minimalist and contemporary aesthetic.

The Harvard pendant lamp is suitable for both the outdoors and indoors, so you can use it in a wide variety of settings. The pendant provides a glowing and inviting illumination which is effective and eye-catching and has a textured black colour finish for a seamless look.

#### PRODUCT SPECIFICATION

| Light Source: | 1 | x Max 60W | E27 (excluded) |
|---------------|---|-----------|----------------|
|---------------|---|-----------|----------------|

IP Code: 44

Dimming: Dimmable via mains phase dimming.

Dimensions: Shade Height: 38cm Ceiling Canopy: Ø11.3cm Maximum Drop: 231.7cm





#### For all sales and technical enquiries, please contact:

+44 (0)114 263 4266 info@davidvillagelighting.co.uk www.davidvillagelighting.co.uk