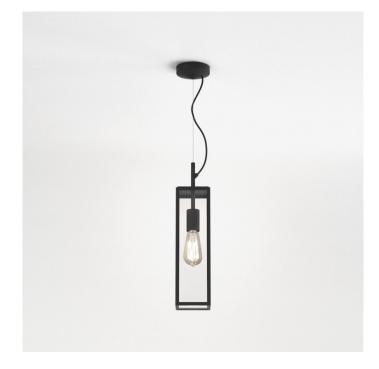

# Harvard Outdoor Pendant Light by Astro

The Harvard pendant is part of the <u>Astro Harvard collection</u>, a range of lights that modernise the traditional lantern. Made from steel, the pendant light has glass panes which exposes the light bulb, having a minimalist and contemporary aesthetic.

The Harvard pendant lamp is suitable for both the outdoors and indoors, so you can use it in a wide variety of settings. The pendant provides a glowing and inviting illumination which is effective and eye-catching and has a textured black colour finish for a seamless look.