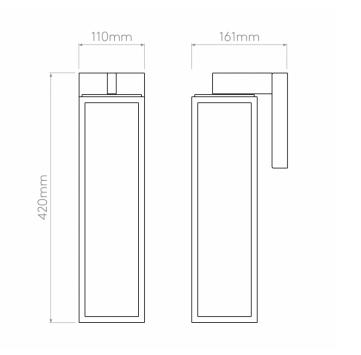

#### PRODUCT SPECIFICATION

Light Source: 1 x Max 60W E27 (excluded)

IP Code: 44

**Dimming:** Dimmable via mains phase dimming.

Dimensions: Height: 42cm

Depth: 16.1cm Width: 11cm

For all sales and technical enquiries, please contact: