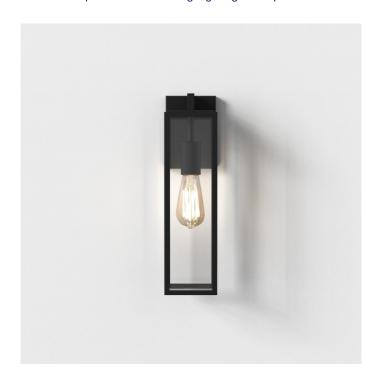

## Harvard Lantern Outdoor Wall Light by Astro

The Harvard Lantern wall light is a modern interpretation of the traditional lantern, made from a stainless steel structure with glass panes. The light bulb sits exposed in the box, producing an effective glow that is welcoming and atmospheric.

The Harvard Lantern wall lamp is made for the outdoors, being useful as door light or to use on walls in gardens, patios, terraces and canopies. The wall light has a textured black colour finish so can slip seamlessly into any design scheme, perfect for many settings.