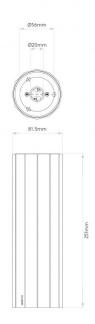

#### PRODUCT SPECIFICATION

Light Source: 1 x Max 6W GU10 LED (excluded)

IP Code: 20

**Dimming:** Dimmable via mains phase dimming.

Dimensions: Ø8.15cm

Height: 25.1cm

For all sales and technical enquiries, please contact: