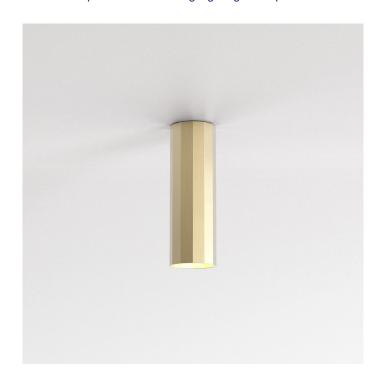

## Hashira Surface 250 Ceiling Light by Astro

The Hashira Surface 250 ceiling lamp is a contemporary and modern light fixture that provides an effective flow of light that directs downwards. The design has a sleek, dodecagonal shape that is inspired by neoclassical architecture which creates a simple and functional aesthetic in any space.

The Hashira 250 ceiling light has no technical parts on show to create a seamless look. You can use in homes, professional and commercial settings to create a nice lighting atmosphere whether used alone in small rooms or in multiple in large spaces.