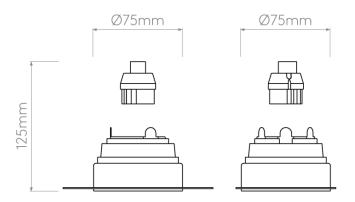

### PRODUCT SPECIFICATION

Light Source: 1 x Max 6W GU10 LED (excluded)

IP Code: 20

**Dimming:** Dimmable via mains phase dimming.

Dimensions: Ø7.5cm

Depth: 12.5cm