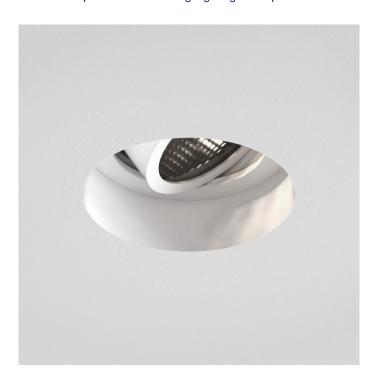

# Trimless Slimline Round Adjustable by Astro

A recessed ceiling light that you can tilt by up to 30 or rotate by up to 360 and direct the light as you wish. The ceiling light is also dimmable when used with a dimmable light source and allow you to control the ambience of the room. Trimless is fire-rated but not suitable for mounting on flammable materials or covering with thermal insulation.

This product must be installed before final plaster skim.