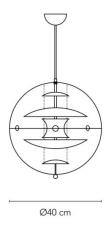

#### PRODUCT SPECIFICATION

Light Source: 1 x max 60W E14 (excluded)

**Dimming:** Dimmable via mains phase dimming

Dimensions: Ø40cm

400cm cable length

VP GLOBE ø40

For all sales and technical enquiries, please contact: