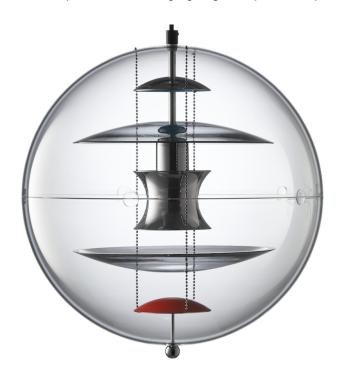

## **VP Globe Coloured Glass Pendant Light**

A part of the <u>Verpan VP Globe collection</u>, the VP Globe coloured glass pendant is made from multiple parts that sit beautifully in an acrylic globe. The multiple reflectors are made from coloured glass and polished aluminium with red and blue colour hints that provide a splash of colour to the light and your interior. The futuristic look of the inner decoration and the combination of glass and metal make this pendant light a stunning addition to any room and will catch the eye.

The VP Globe coloured glass pendant lamp provides an ambient light that mainly directs downwards, making it perfect for hanging over tables and surfaces. You can use alone or in multiple and will look amazing in lounges, offices, dining rooms, bedrooms and many more.

#### PRODUCT SPECIFICATION

Light Source: 1 x max 60W E14 (excluded)

**Dimming:** Dimmable via mains phase dimming

Dimensions: Ø40cm

400cm cable length

VP GLOBE ø40

For all sales and technical enquiries, please contact: