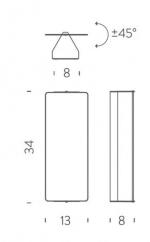

#### PRODUCT SPECIFICATION

Light Source: 20W, 3000K, 825 lumens

**Dimmina:** Dimmable via mains phase dimming Dimensions: 13cm width

34cm height 8cm depth

LA10382/DLED

For all sales and technical enquiries, please contact: