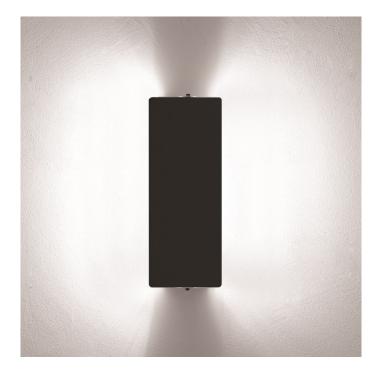

# Applique à Volet Pivotant Double LED Wall Light by Nemo Lighting

The Applique à Volet Pivotant Double LED wall light is part of the Nemo Lighting Applique à Volet Pivotant collection, a range that is characterised by vintage, simple and functional design. The wall lamp was designed by Charlotte Perriand, an iconic designer who created timeless pieces in the 20th century.

This version of the Applique à Volet Pivotant Double wall lamp has an integrated LED, which ensures for a long lasting and effective glow. The illumination can both be orientated as the front can be opened up and reflects off the wall to provide a warm and soft ambience that is inviting and atmospheric. Available in natural aondized aluminium, stainless steel and black, this LED wall light will not disappoint!