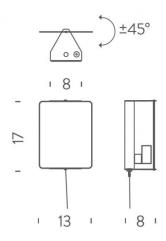

#### PRODUCT SPECIFICATION

**Light Source:** 1 x max 40W E14 QT-DE (excluded) **Dimming:** Integrated on/off switch on the product

Dimensions: 13cm width

17cm height 8cm depth

110cm cable length