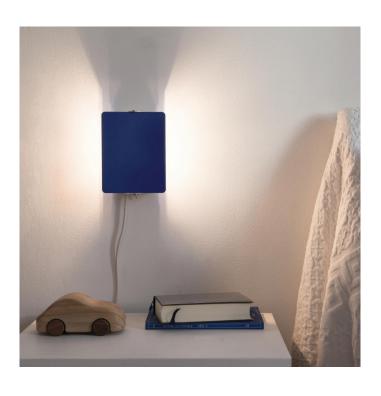

## Applique à Volet Pivotant Wall Light by Nemo Lighting

The Applique à Volet Pivotant wall lamp was designed by the iconic Charlotte Perriand. Combining functionality with chic and vintage design, this wall light has a simple rectangular silhouette that has a single colour on the front. The light bulb sits behind the front and reflects off the wall to create a warm ambience. The front can also open so you can slightly direct the light flow to create a bigger illumination.

The Applique à Volet Pivotant wall light is available in 6 colour finishes allowing you to find the right look for your interior, whether you want a pop of colour or a more subtle finish. Suitable for many spaces, you can use alone in smaller rooms or in multiple for larger settings. You can also match with others from the <a href="Nemo Lighting Applique à Volet Pivotant collection">Nemo Lighting Applique à Volet Pivotant collection</a> for a consistent lighting scheme.

This version of the Applique à Volet Pivotant comes with a cable and plug, so needs to be installed near a socket. Check out the rest of the range for different versions with direct wall installation and with an LED light source.