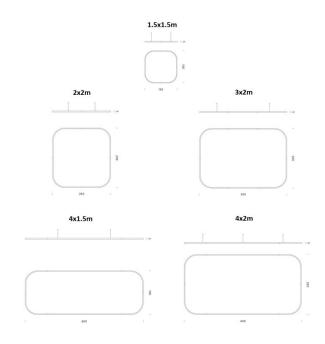

The Zirkol S pendant light comes in 3 colour finishes, black, matt gold or white and in 5 sizes, 1.5x1.5m, 2x2m, 3x2m, 4x1.5m or 4x2m so you can find the right colour and size for your interior. You can mix and match sizes and colours to create variety or you could even pair with other pendants from the <u>Nemo Lighting Zirkol collection</u>, to create a geometric and captivating look. Choose between a 2700K (warmest white), 3000K (warm white) or a 4000K (cool white) colour temperature and enjoy modern lighting at its best!

### **PRODUCT SPECIFICATION**

NEMO

LA10381/S

- **IP Code:** 40
- **Dimming:** Dimmable via Dali dimming systems. Please consult your electrician, additional wiring may be required on site.
- Dimensions: 1.5x1.5m 150cm x 150cm 2x2m - 200cm x 200cm 3x2m - 300cm x 200cm 4x1.5m - 400cm x 150cm 4x2m - 400cm x 200cm