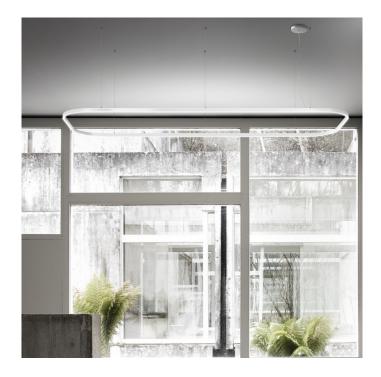

## Zirkol S LED Suspension Light by Nemo Lighting

The Zirkol S suspension is made from an aluminium structure shaped into a square to create a contemporary and minimalist aesthetic. This suspension light has an integrated LED light source to provide you with an effective glow and is available with either a downlight or an up and downlight.

The Zirkol S pendant light comes in 3 colour finishes, black, matt gold or white and in 5 sizes, 1.5x1.5m, 2x2m, 3x2m, 4x1.5m or 4x2m so you can find the right colour and size for your interior. You can mix and match sizes and colours to create variety or you could even pair with other pendants from the <u>Nemo Lighting Zirkol collection</u>, to create a geometric and captivating look. Choose between a 2700K (warmest white), 3000K (warm white) or a 4000K (cool white) colour temperature and enjoy modern lighting at its best!