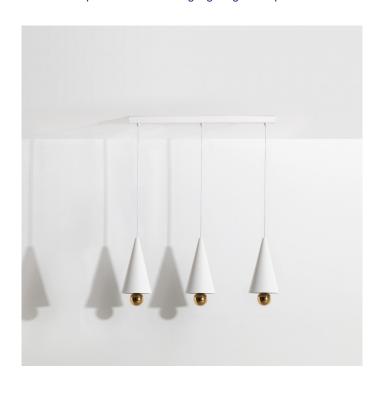

## **Cherry LED Linear Pendant Light by Petite Friture**

Designed by Daniel To and Emma Aiston, the Cherry linear pendant is made up of 3 small Cherry pendants. The pendant light is characterised by its coned silhouette and interesting sphere which sits beneath. The sphere has a mirrored finish which looks metallic and creates a gorgeous colour finish that is reflective.

The Cherry linear pendant light is available in 4 colour combinations, black & rainbow, mint green & titanium, white & gold and brown red & rose gold. The 3 pendant linear lamp can be used in many settings thanks to its diffused and downward directed glow. The integrated LED light source also provides an efficient and long lasting illumination and the minimalist design makes this light a beautiful addition to any interior.

#### PRODUCT SPECIFICATION

Light Source: 3 x 7.8W, 3000K, 1040 lumens

IP Code: 20

**Dimming:** Dimmable via mains phase dimming

Dimensions: Ø16cm pendant

37.5cm pendant height 90cm ceiling canopy length 5.2cm ceiling canopy width 300cm cable length