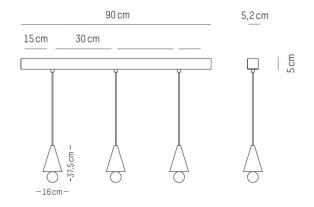

#### PRODUCT SPECIFICATION

Light Source: 3 x 7.8W, 3000K, 1040 lumens

IP Code: 20

**Dimming:** Dimmable via mains phase dimming

Dimensions: Ø16cm pendant

37.5cm pendant height 90cm ceiling canopy length 5.2cm ceiling canopy width 300cm cable length